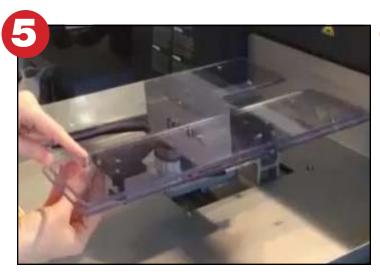

### Step 5:

Insert the Long Sleeve Insert on to the H-Base Insert and securing using the included wing nuts.