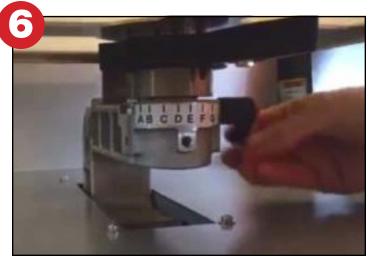

### Step 6:

Adjust the height of the platen to the desired position and tighten Locking Lever.