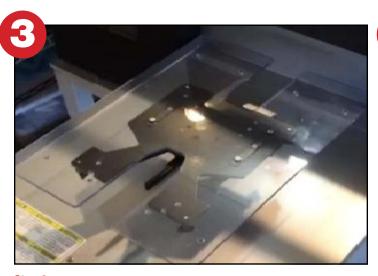

### Step 5:

Insert the Long Sleeve Insert on to the H-Base Insert and securing using the included wing nuts.