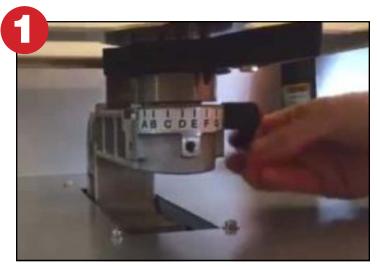

#### Step 1:

Remove the Adult Platen by loosening the Locking Lever and lifting the platen straight up.

Step 3: Install the T-Lock H-Base Insert so T-Lock brackets slide into the slots in T-Lock Base.