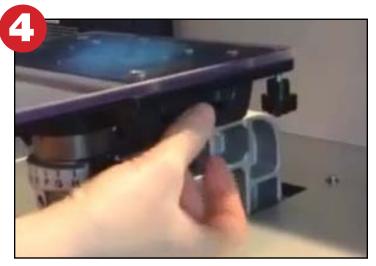

### Step 6:

Adjust the height of the platen to the desired position and tighten Locking Lever.