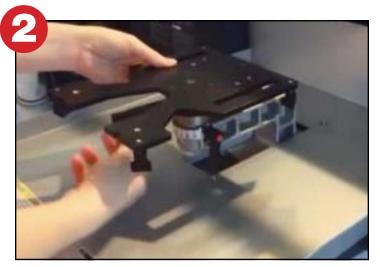

#### Step 1:

Remove the Adult Platen by loosening the Locking Lever and lifting the platen straight up.

Step 3: Install the T-Lock H-Base Insert so T-Lock brackets slide into the slots in T-Lock Base.